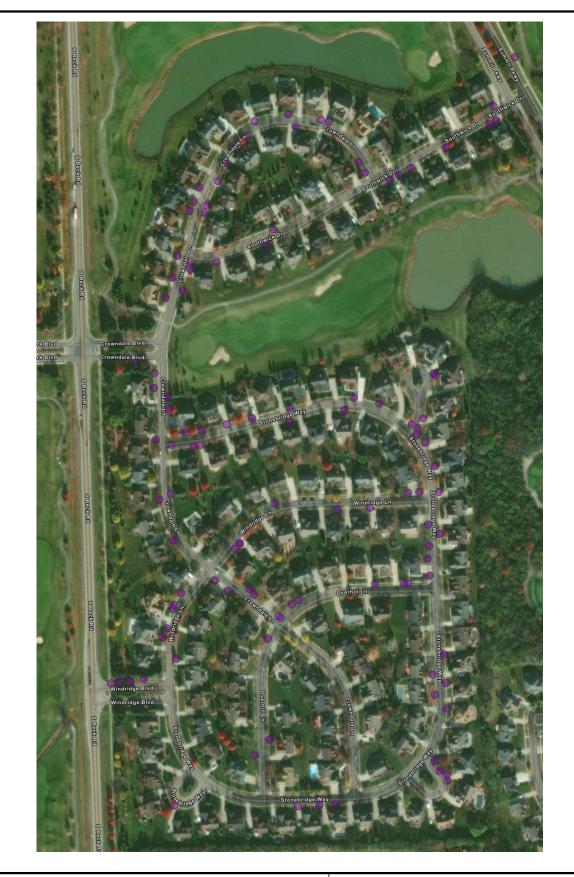

## GENERAL SIDEWALK REPAIR LOCATIONS

PROPOSED CONCRETE SIDEWALK REPAIR LOCATIONS SHOWN ON AERIAL IMAGERY ARE FOR GENERAL LOCATION REFERENCE. ACTUAL FLAGS TO BE REMOVED AND REPLACED SHALL BE MARKED BY FIELD ENGINEER DURING CONSTRUCTION.

SPALDING DEDECKER Engineers | Surveyors Phone: (248) 844-5400 Fax: (248) 844-5440

905 South Blvd. East Rochester Hills, MI 48307 www.sda-eng.com PHEASANT RUN ROADWAY MAINTENANCE ASSOCIATION (PRRM. **CANTON TOWNSHIP** PHEASANT VIEW SUBDIVISION **GENERAL SIDEWALK REPAIR LOCATIONS** 